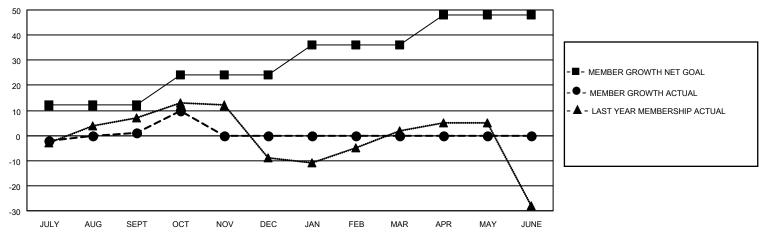

## MONTHLY MEMBERSHIP PROGRESS REPORT

| Clubs RESULTS FOR 2022-2023 |   |   |   | Members RESULTS FOR 2022-2023 |          |          |    |
|-----------------------------|---|---|---|-------------------------------|----------|----------|----|
|                             |   |   |   |                               |          |          |    |
| JULY/AUG/SEPT               | 0 | 0 | 0 | JULY/AUG/SEPT                 | 12       | 13<br>12 | 11 |
| OCT/NOV/DEC<br>JAN/FEB/MAR  | 0 | 0 | 0 | OCT/NOV/DEC<br>JAN/FEB/MAR    | 12<br>12 | 0        | 0  |
| APR/MAY/JUNE                | 1 | 0 | 0 | APR/MAY/JUNE                  | 12       | 0        | 0  |